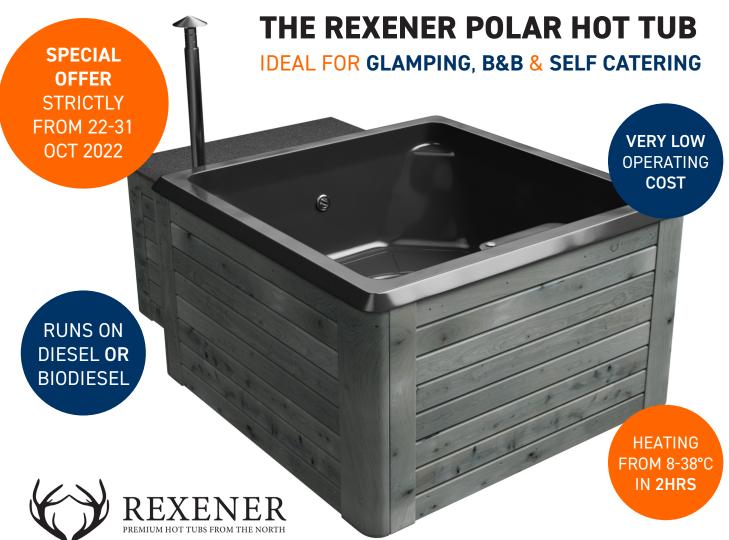

Handmade in Finland, Rexener Polar is a high-quality premium hot tub. Powered by a thermostat-controlled Rexener Bioheater, water circulation pump, mass filter, lights and a jet system with eight nozzles. **Guaranteed not to be beaten on price!** 

## THE REXENER **POLAR HOT TUB**

IDEAL FOR GLAMPING. B&B & SELF CATERING

Jet system

LED lights Gabbro Black or Arctic White

**SPECIAL OFFER STRICTLY** FROM 22-31 OCT 2022

Easy and quick to heat

UV lights

The Rexener Polar Hot Tub

- · Runs on diesel or bio diesel
- Offers very low operating costs
- Heats from 8-38°C in 2hrs
- ALL water can be drained from footwell
- Simply press the button and the heater will do the rest
- · No more complaints water is too hot or
- · Water flows through sand and Uv light filter whilst the tub is running
- UV C filter cleans and purifies the water preventing formation of algae

## MASSIVE benefits for you

- · Do not need to keep the tub heated when not in use
- Last minute booking means tub can be heated in short notice
- · will run on 10amp electricity
- · 2ltrs of diesel per hr while heating the water
- Top of the range filtration system (Sand & UV C)
- Enables water change between check out and new guest arrival.
- · Tub can be run on time clock to further reduce running costs