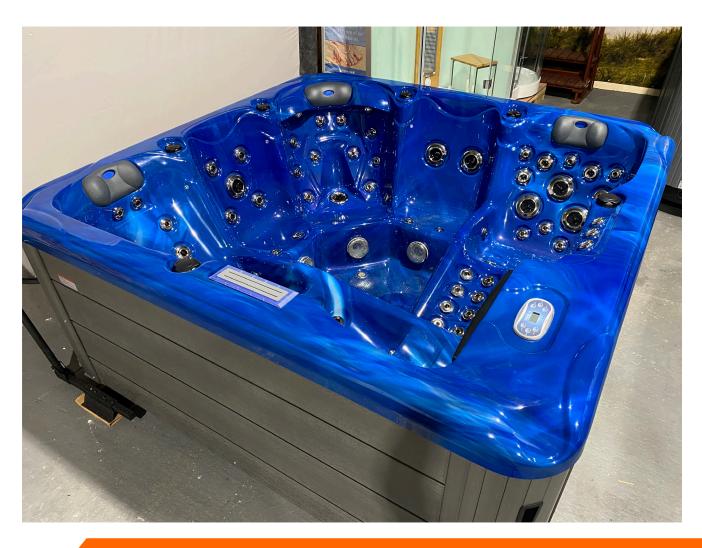

## **EUPHORIA 5**

One of the most powerful Hot Tubs on the UK market at an affordable price, perfect for those who like to relax with loved ones.

Guaranteed not to be beaten on price!

### **EUPHORIA 5**

#### (for 5 persons)

| Model    | Dimensions          | Pumps | Jets | Seats | Loungers |
|----------|---------------------|-------|------|-------|----------|
| HTO.10-1 | 2200 x 2200 x 950mm | 5     | 91   | 3     | 2        |

#### **SPECIFICATION:**

▶ Exterior dimensions: 2200\*2200\*950mm

Seating capacity: 5personsWater capacity: 1500LDry weight: 420kgs

#### **STRUCTURE & PLUMBING:**

- ▶ Shell (8mm): USA Aristech Acrylics (13 colours available)
- ▶ High-density PU insulation foam on shell: 25mm
- ▶ Skirt: maintenance-free PS panel (5 colours available)
- ▶ Aluminum foil insulation on skirt panel: 15mm
- ▶ Premium spa cover (12\*8cm): 1pc
- ▶ Supporting frame: stainless steel
- ▶ Ozone injector and mixer: 1 set
- ▶ Automatic air escape system: 1 set
- ▶ Paper filter: 2pcs
- ▶ Headrest with logo and LED lights: 3pcs
- ▶ Heat-releasing grille: 2pcs
- ▶ Air valve: 3pcs
- ▶ Fountain switch: 1pc
- ► Corner drain valve: 1pc
- ▶ Spa bottom drain: 1pc
- ▶ Thick ABS bottom base (5.5mm): 1pc
- ▶ Directional fountain with LED lights: 3pcs
- ▶ Waterfall with LED: 1pc
- ▶ Standard step:1pc