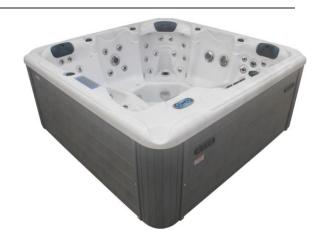

## **EUPHORIA 5**

One of the most powerful Hot Tubs on the UK market at an affordable price, perfect for those who like to relax with loved ones.

Guaranteed not to be beaten on price!

### **EUPHORIA 5**

#### (for 5 persons)

| Model    | Dimensions          | Pumps | Jets | Seats | Loungers |
|----------|---------------------|-------|------|-------|----------|
| HTO.10-1 | 2200 x 2200 x 950mm | 5     | 91   | 3     | 2        |

#### **SPECIFICATION:**

▶ Exterior dimensions: 2200\*2200\*950mm

Seating capacity: 5personsWater capacity: 1500LDry weight: 420kgs