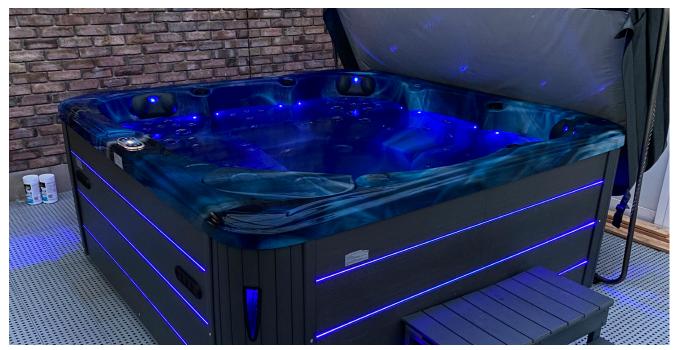

## **EUPHORIA 4**

#### 6 Seats Inc One Lounger Bed - 5 Pumps, 105 Jets

The EUPHORIA 4 offers include Balboa U.S. control system, Aristech acryl shell, spa cover, insulation foam on shell and skirt, stainless steel jets, Thick ABS bottom base, perimeter LED lighting, ozone injector and ozone mixer, automatic air escape system, standard step, and spa protection bag.

A powerful spa at an affordable price, perfect for those who like to relax with loved ones. Guaranteed not to be beaten on price!