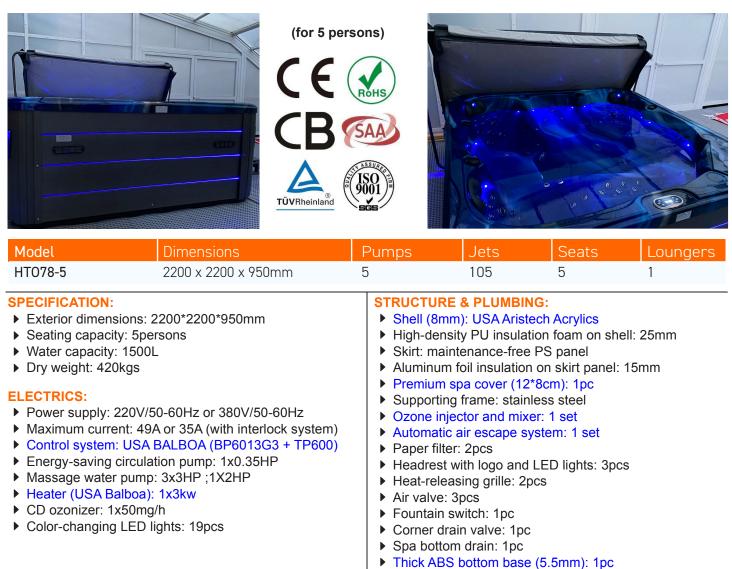

## **EUPHORIA 4**

#### 6 Seats Inc One Lounger Bed - 5 Pumps, 105 Jets

The EUPHORIA 4 offers include Balboa U.S. control system, Aristech acryl shell, spa cover, insulation foam on shell and skirt, stainless steel jets, Thick ABS bottom base, perimeter LED lighting, ozone injector and ozone mixer, automatic air escape system, standard step, and spa protection bag.

The above offers include USA Balboa control system, USA Aristech acryl shell, spa cover, insulation foam on shell and skirt, stainless steel jets, Thick ABS bottom base, perimeter LED lighting, ozone injector and ozone mixer, automatic air escape system, standard step and spa protection bag etc. which are usually charged separately by other suppliers.