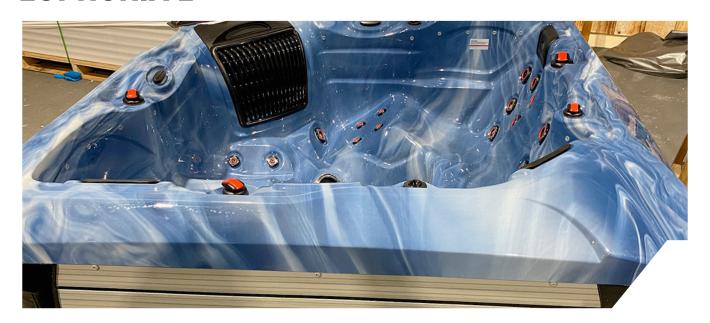

## 2 Lounger Beds + 3 Seats - 3 Pumps, 37 Jets

The EUPHORIA II has a stunning design featuring 3 spacious seats and 2 deep lounge seats; fully equipped with newly designed rotary and point blank massage jets to soothe your body and mind.

LED Rainbow Spa Lights and Waterfall feature as standard, this top of the range luxurious spa boasts many unique features exclusive to this range including LED lit corner panels.

A powerful spa at an affordable price, perfect for those who like to relax with loved ones. Guaranteed not to be beaten on price!