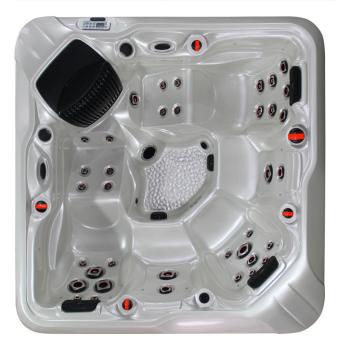

## 2 Lounger Beds + 3 Seats - 3 Pumps, 37 Jets

The EUPHORIA II has a stunning design featuring 3 spacious seats and 2 deep lounge seats; fully equipped with newly designed rotary and point blank massage jets to soothe your body and mind.

LED Rainbow Spa Lights and Waterfall feature as standard, this top of the range luxurious spa boasts many unique features exclusive to this range including LED lit corner panels.

A powerful spa at an affordable price, perfect for those who like to relax with loved ones. Guaranteed not to be beaten on price!