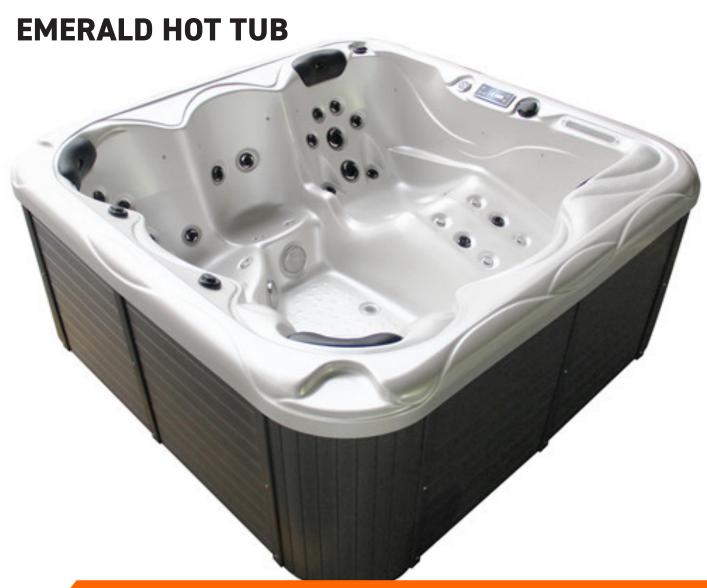

# **EMERALD HOT TUB**

## (for 6 persons)

Model Loungers Dimensions Pumps HTO 68-1SA

2000 x 2000 x 890mm 78½" X 78½" X 35"

3

53

# SPECIFICATION:

- ▶ Exterior dimensions: 2000\*2000\*890mm
- ▶ Seating capacity: 6 persons, (5 seats, 1 lounger)
- ▶ Water capacity: 1030L ▶ Dry weight: 350kgs

## **JET CONFIGURATIONS:**

- ► Total quantity of jets (304 stainless steel trim): 53 pcs
- ▶ 3½" hydrotherapy jets: 6pcs ▶ 3" hydrotherapy jets: 4pcs
- ▶ 2" hydrotherapy jets: 39pcs
- ▶ 1" circulation jets: 4pcs