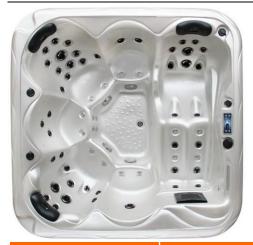

# **EMERALD HOT TUB**

## (for 6 persons)

Model Loungers Dimensions Pumps HTO 68-1SA

2000 x 2000 x 890mm 78½" X 78½" X 35"

3

53

# SPECIFICATION:

- ▶ Exterior dimensions: 2000\*2000\*890mm
- ▶ Seating capacity: 6 persons, (5 seats, 1 lounger)
- ▶ Water capacity: 1030L ▶ Dry weight: 350kgs

## **JET CONFIGURATIONS:**

- ► Total quantity of jets (304 stainless steel trim): 53 pcs
- ▶ 3½" hydrotherapy jets: 6pcs ▶ 3" hydrotherapy jets: 4pcs
- ▶ 2" hydrotherapy jets: 39pcs
- ▶ 1" circulation jets: 4pcs