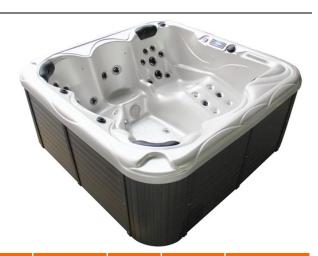

# **EMERALD HOT TUB**

## (for 6 persons)

Model Loungers Dimensions Pumps HTO 68-1SA

2000 x 2000 x 890mm 78½" X 78½" X 35"

3

53

# SPECIFICATION:

- ▶ Exterior dimensions: 2000\*2000\*890mm
- ▶ Seating capacity: 6 persons, (5 seats, 1 lounger)
- ▶ Water capacity: 1030L ▶ Dry weight: 350kgs

## **JET CONFIGURATIONS:**

- ► Total quantity of jets (304 stainless steel trim): 53 pcs
- ▶ 3½" hydrotherapy jets: 6pcs ▶ 3" hydrotherapy jets: 4pcs
- ▶ 2" hydrotherapy jets: 39pcs
- ▶ 1" circulation jets: 4pcs