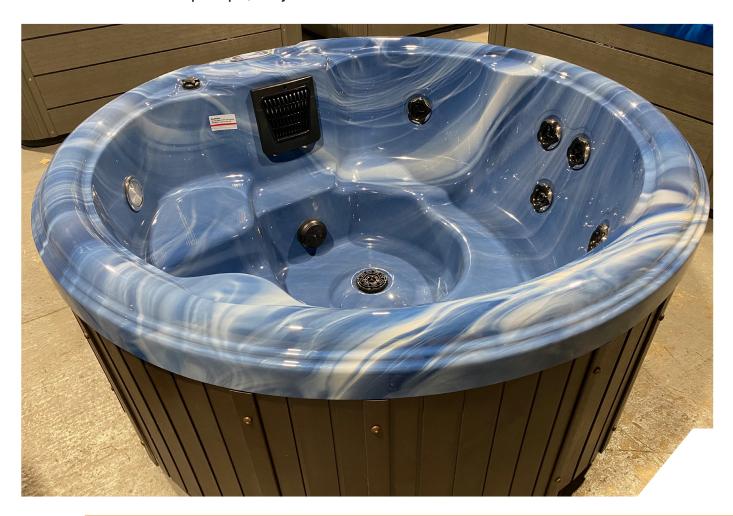

## **DEVENISH**

6 seater Devenish 2 pumps, 15 jets

A powerful spa at an affordable price, perfect for those who like to relax with loved ones. Guaranteed not to be beaten on price!

## **DEVENISH**

## **SPEC SHEET**

| Dimensions           | 2000x2000x900mm<br>78.7"×78.7"×35.4"                                                                                                                           |
|----------------------|----------------------------------------------------------------------------------------------------------------------------------------------------------------|
| Seating              | 6 Persons                                                                                                                                                      |
| Jets                 | 15 Hydrotherapy Jets                                                                                                                                           |
| Pumps                | Hydro massage<br>pump 2HP<br>Circulation pump 0.35HP                                                                                                           |
| Control Pack         | Balboa control<br>BP200G1+TP500S                                                                                                                               |
| Heater               | 2 kW                                                                                                                                                           |
| Volume               | 700 L                                                                                                                                                          |
| Shell                | Acrylic                                                                                                                                                        |
| Standard<br>Features | <ul> <li>LED Lights</li> <li>Water Jets</li> <li>Drain valve</li> <li>intake valve</li> <li>Ozonator</li> <li>Skimmer</li> <li>Heavy duty spa cover</li> </ul> |
| Frame                | Stainless Steel frame                                                                                                                                          |