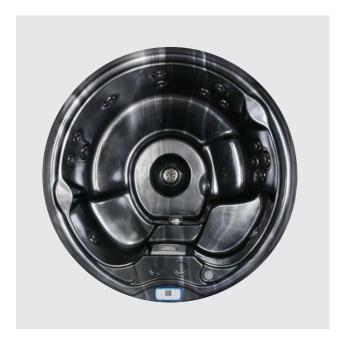

## **DEVENISH**

6 seater Devenish 2 pumps, 15 jets

A powerful spa at an affordable price, perfect for those who like to relax with loved ones. Guaranteed not to be beaten on price!

## **DEVENISH**

## **SPEC SHEET**

| Dimensions           | 2000x2000x900mm<br>78.7"×78.7"×35.4"                                                                                                                           |
|----------------------|----------------------------------------------------------------------------------------------------------------------------------------------------------------|
| Seating              | 6 Persons                                                                                                                                                      |
| Jets                 | 15 Hydrotherapy Jets                                                                                                                                           |
| Pumps                | Hydro massage<br>pump 2HP<br>Circulation pump 0.35HP                                                                                                           |
| Control Pack         | Balboa control<br>BP200G1+TP500S                                                                                                                               |
| Heater               | 2 kW                                                                                                                                                           |
| Volume               | 700 L                                                                                                                                                          |
| Shell                | Acrylic                                                                                                                                                        |
| Standard<br>Features | <ul> <li>LED Lights</li> <li>Water Jets</li> <li>Drain valve</li> <li>intake valve</li> <li>Ozonator</li> <li>Skimmer</li> <li>Heavy duty spa cover</li> </ul> |
| Frame                | Stainless Steel frame                                                                                                                                          |