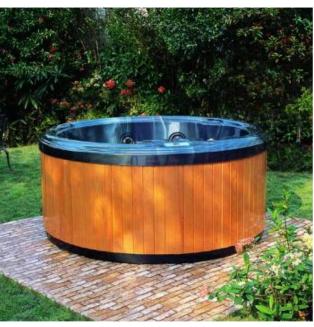

## **DEVENISH**

6 seater Devenish 2 pumps, 15 jets

A powerful spa at an affordable price, perfect for those who like to relax with loved ones. Guaranteed not to be beaten on price!

## **DEVENISH**

## **SPEC SHEET**

| Dimensions           | 2000x2000x900mm<br>78.7"×78.7"×35.4"                                                                                                                           |
|----------------------|----------------------------------------------------------------------------------------------------------------------------------------------------------------|
| Seating              | 6 Persons                                                                                                                                                      |
| Jets                 | 15 Hydrotherapy Jets                                                                                                                                           |
| Pumps                | Hydro massage<br>pump 2HP<br>Circulation pump 0.35HP                                                                                                           |
| Control Pack         | Balboa control<br>BP200G1+TP500S                                                                                                                               |
| Heater               | 2 kW                                                                                                                                                           |
| Volume               | 700 L                                                                                                                                                          |
| Shell                | Acrylic                                                                                                                                                        |
| Standard<br>Features | <ul> <li>LED Lights</li> <li>Water Jets</li> <li>Drain valve</li> <li>intake valve</li> <li>Ozonator</li> <li>Skimmer</li> <li>Heavy duty spa cover</li> </ul> |
| Frame                | Stainless Steel frame                                                                                                                                          |